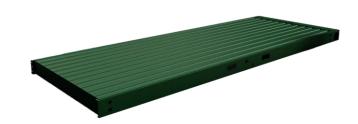

### **Hydropad Portable Wash Rack**

The Hydropad Portable Wash Rack is an all steel above ground platform designed to collect water and solids from washing processes. The collected effluent is then diverted to the Hydropad's gutter system where solids/liquid separation occurs. Collected fluid is discharged for recycling back to the wash process, or to any discharge point. Solids are collected in the side gutter for disposal where they can be manually removed or automatically removed via a drag conveyor. Multiple Hydropads can be connected linked side to side and

end to end with other Hydropads to create any desired size of Wash Rack. The increased flexibility and weight loading capacity of a Hydropad make them a much better option than a concrete wash pad.

#### **Standard Features:**

- Corrugated Non-Slip Surface
- Configurable Side Gutter
- Gravity Flow Through Design
- 8' Length
- Width Ranges from 8 20 feet
- Forklift Access Points