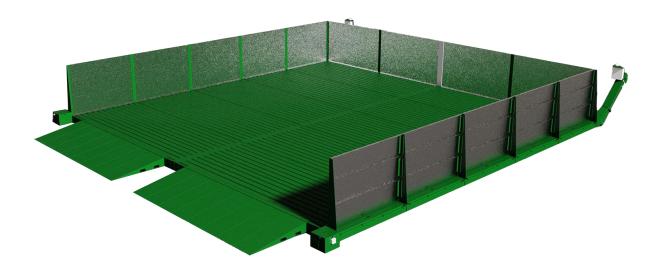

### **Hydropad Portable Wash Rack**

The Hydropad Portable Wash Rack is an all steel above ground platform designed to collect water and solids from washing processes. The collected effluent is then diverted to the Hydropad's gutter system where solids/liquid separation occurs. Collected fluid is discharged for recycling back to the wash process, or to any discharge point. Solids are collected in the side gutter for disposal where they can be manually removed or automatically removed via a drag conveyor. Multiple Hydropads can be connected linked side to side and

end to end with other Hydropads to create any desired size of Wash Rack. The increased flexibility and weight loading capacity of a Hydropad make them a much better option than a concrete wash pad.

#### **Optional Features:**

- Side Walls
- Sliding 4<sup>th</sup> Wall Enclosure
- Tilt Tray Gutter Cleanout
- Drag Conveyor Automated Gutter Cleanout
- Drive-in Clean-out Gutter Attachment
- Drive-on Drive-off Ramp