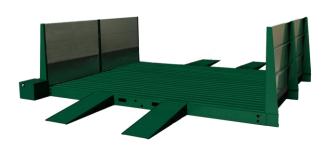

### **Hydropad Portable Wash Rack**

The Hydropad Portable Wash Rack is an all steel above ground platform designed to collect water and solids from washing processes. The collected effluent is then diverted to the Hydropad's gutter system where solids/liquid separation occurs. Collected fluid is discharged for recycling back to the wash process, or to any discharge point. Solids are collected in the side gutter for disposal where they can be manually removed or automatically removed via a drag conveyor. Multiple Hydropads can be connected linked side to side and

end to end with other Hydropads to create any desired size of Wash Rack. The increased flexibility and weight loading capacity of a Hydropad make them a much better option than a concrete wash pad.

#### **Standard Features:**

- Corrugated Non-Slip Surface
- Configurable Side Gutter
- Gravity Flow Through Design
- 8' Length
- Width Ranges from 8 20 feet
- Forklift Access Points

#### **Optional Features:**

- Side Walls
- Sliding 4<sup>th</sup> Wall Enclosure
- Tilt Tray Gutter Cleanout
- Drag Conveyor Automated Gutter Cleanout
- Drive-in Clean-out Gutter Attachment
- Drive-on Drive-off Ramp